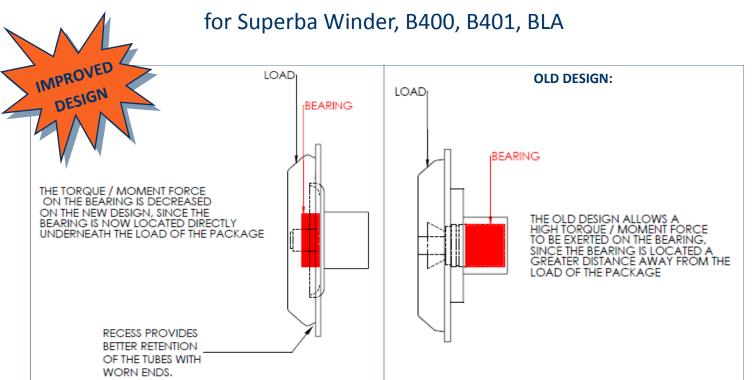

## **EE130015**

Tube Disc Assembly Complete, 72.5mm for Superba Winder, Improved Design OEM: (730-142-523)

Epic products are intended as replacements for worn or damaged parts in OEM products. OEM Part numbers in (parenthesis) indicate either 1) improved design 2) the part serves the same function as the OEM part, but may differ from the OEM design, 3) it is a component of an assembly where no OEM reference number is available, or 4) it is a repair service for the referenced part.