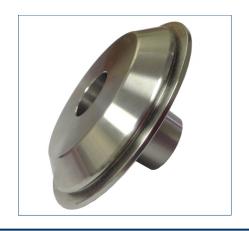

## **EE130015**

Tube Disc Assembly Complete, 72.5mm for Superba Winder, Improved Design OEM: (730-142-523)

Epic products are intended as replacements for worn or damaged parts in OEM products. OEM Part numbers in (parenthesis) indicate either 1) improved design 2) the part serves the same function as the OEM part, but may differ from the OEM design, 3) it is a component of an assembly where no OEM reference number is available, or 4) it is a repair service for the referenced part.